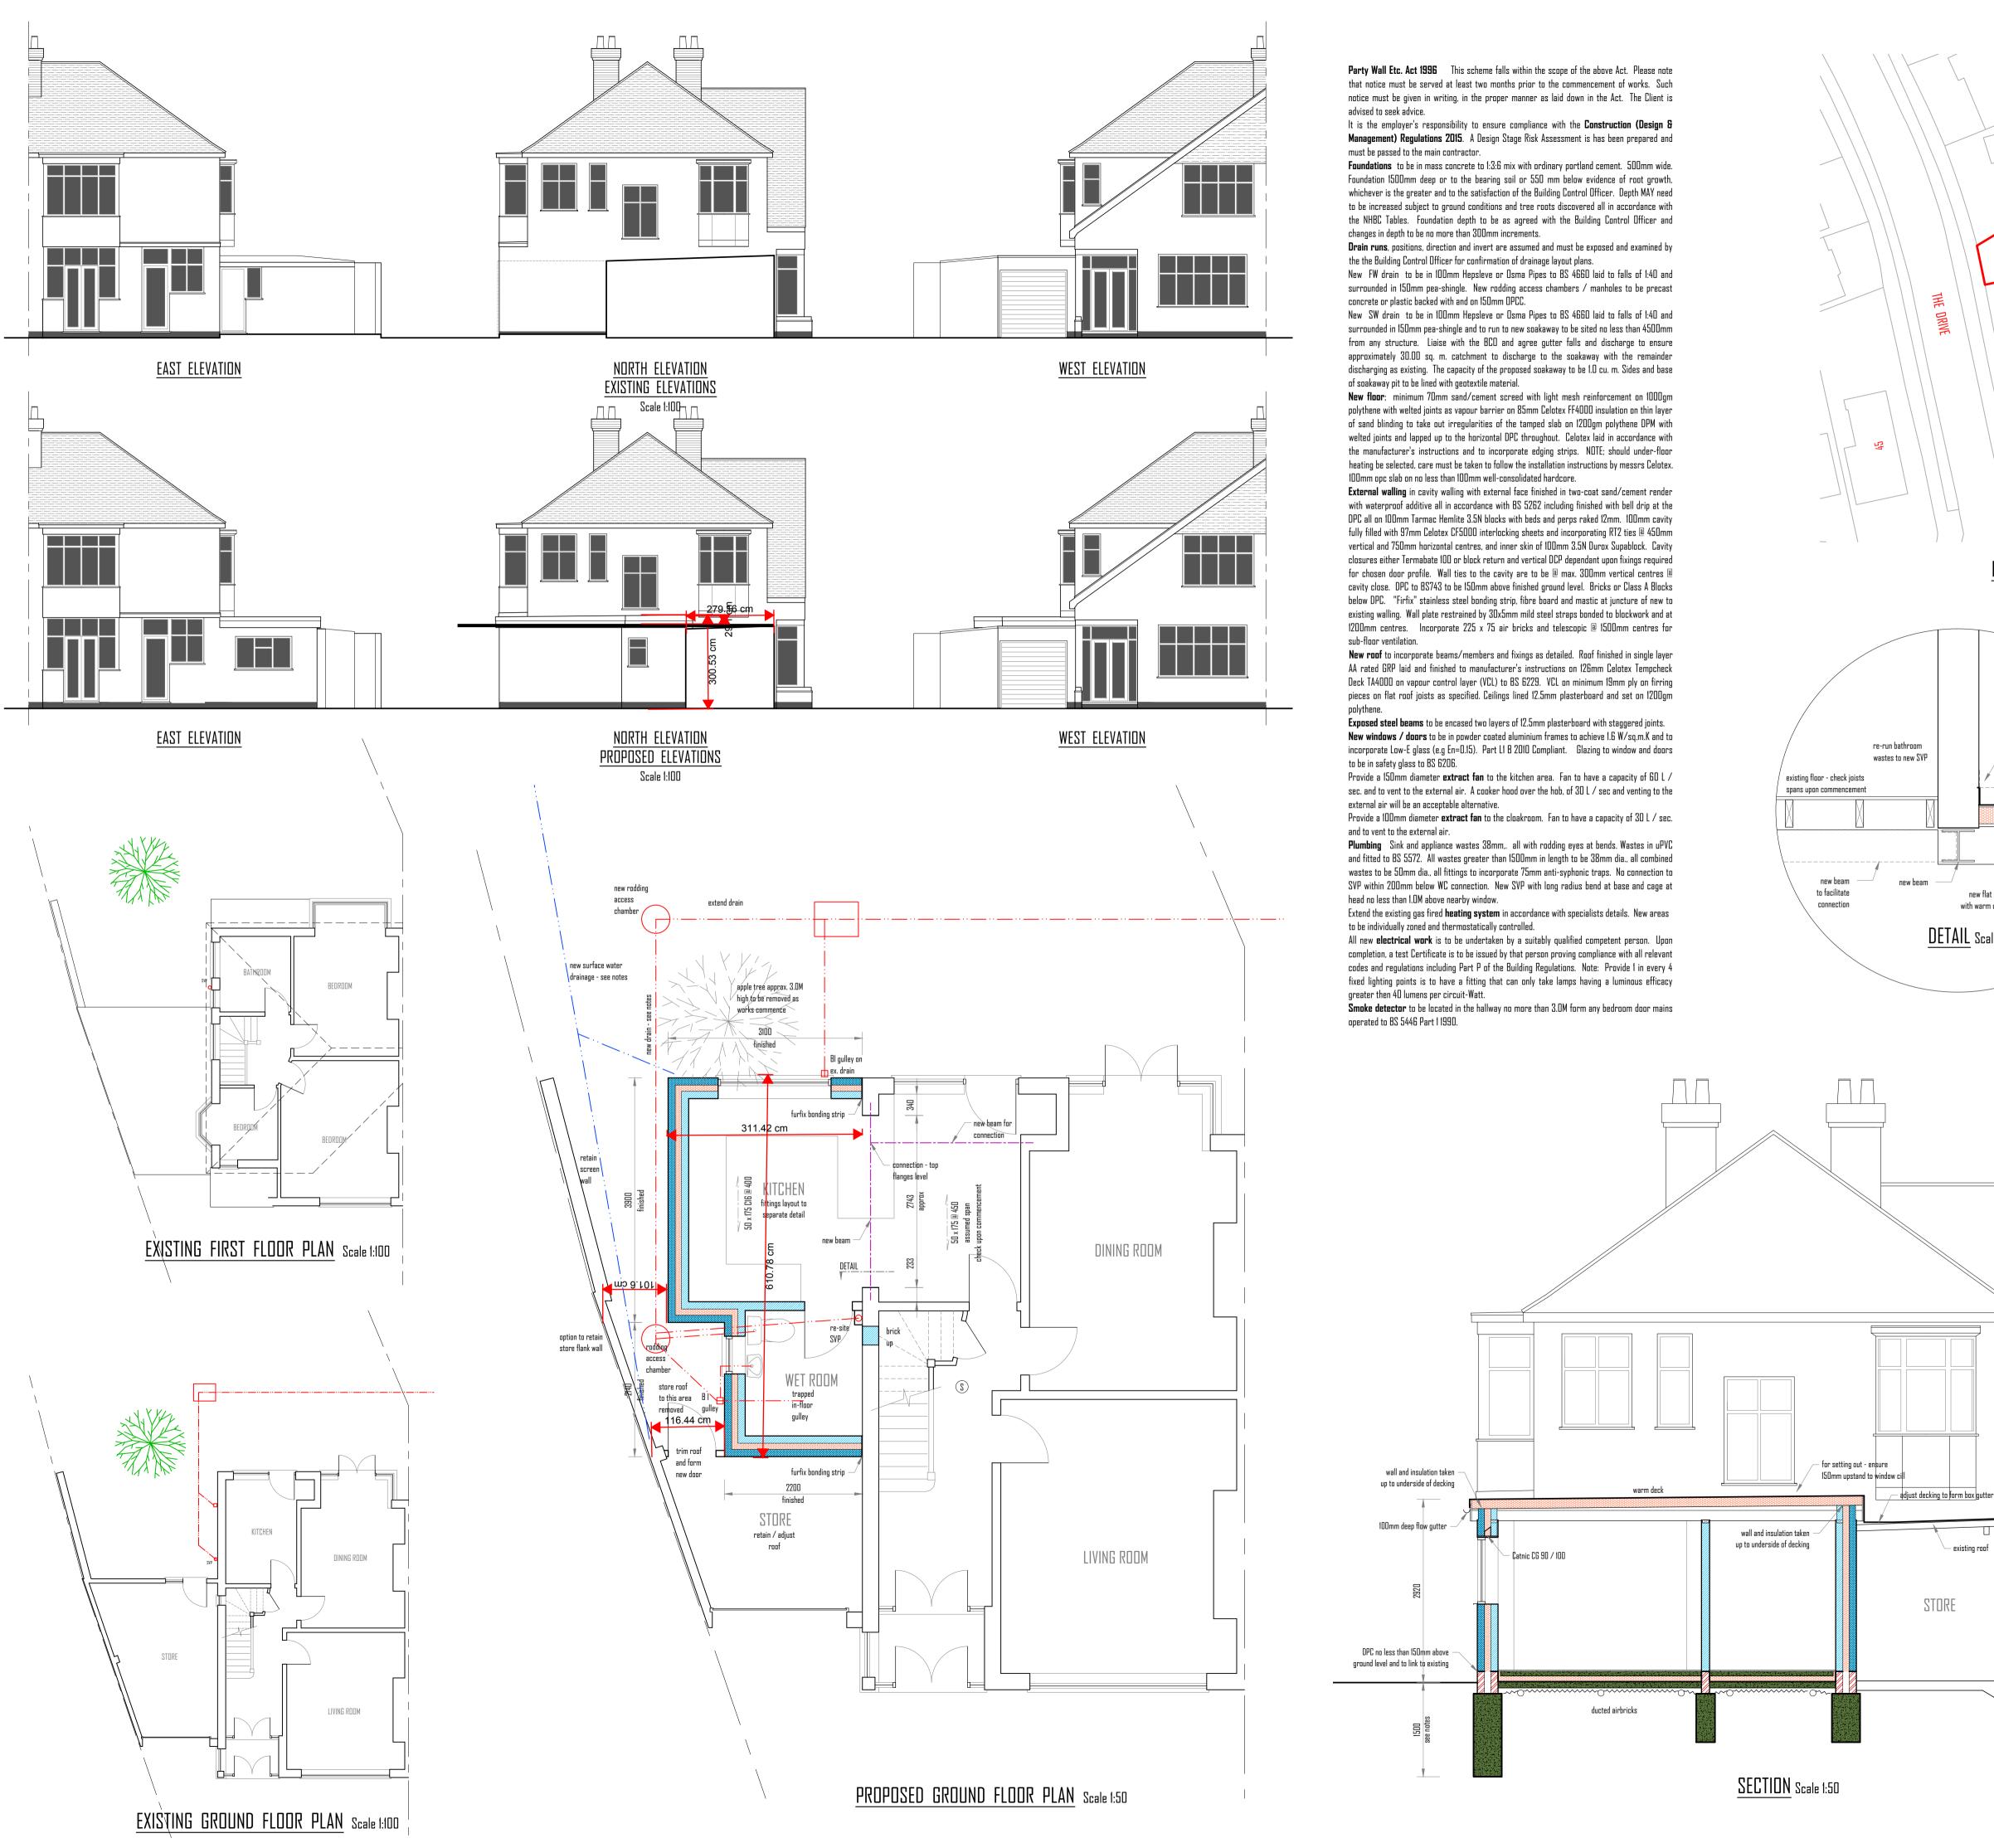

This drawing is not yet approved and is therefore subject to variation

GENERAL ARRANGEMENT for presentation under the Building Regulations and the Town Planning Act | LABC

Proposed single storey extension 44 The Drive Chalkwell SSO 8PN

2862 OG MARK HIPSEY February 2017 Southend on Sea

Scales as shown when @ Al All dimensions must be checked prior to commencement & fabrication. All lines of conduit are assumed Office: 01702 300 100 and are to be checked prior to commencement. Foundation design is based on assumed Mobile: 07850 933 845 soil conditions and subject to assessment upon excavation. This drawing is to be read in conjunction with E-mail: mail@markhipsey.co.uk

any specialists' drawings. This drawing serves only the purpose for which it is produced. Website: markhipsey.com

Mark Hipsey
Architectural Designs